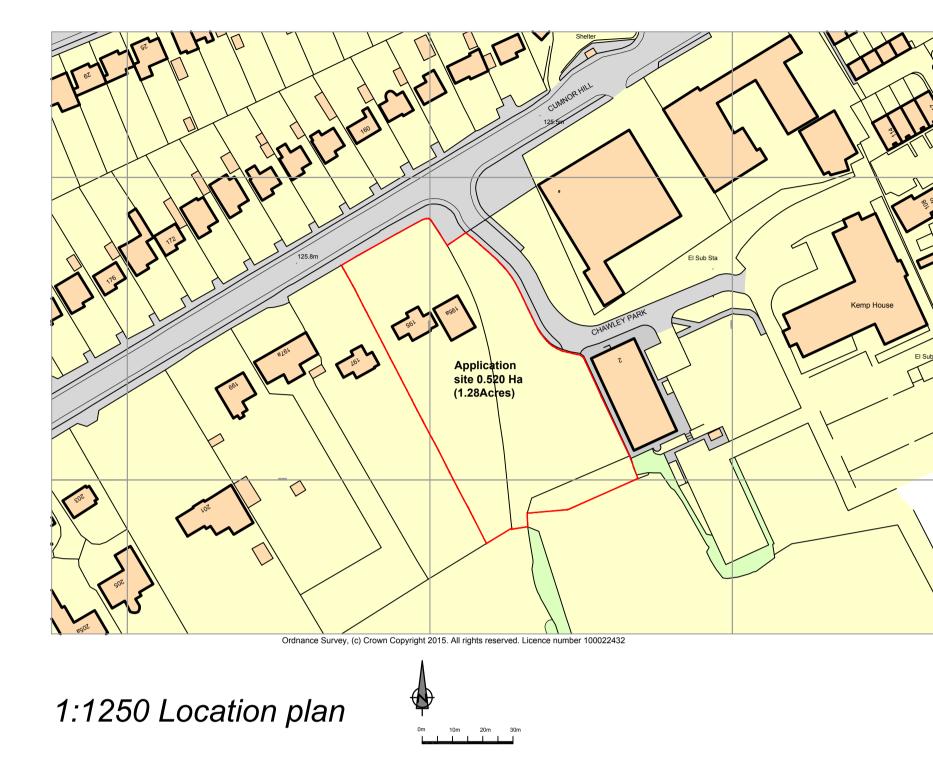

Location plan 1:1250@A1 scale, 16th June 2015, FS 398-HS 001

30m

Planning application drawing

Oxford Hill, Cumnor development, Home Care Proposed

Tel: 01202 484642

Fax: 01202 484209 e-mail: mail@qparchitecture.com www.qparchitecture.com