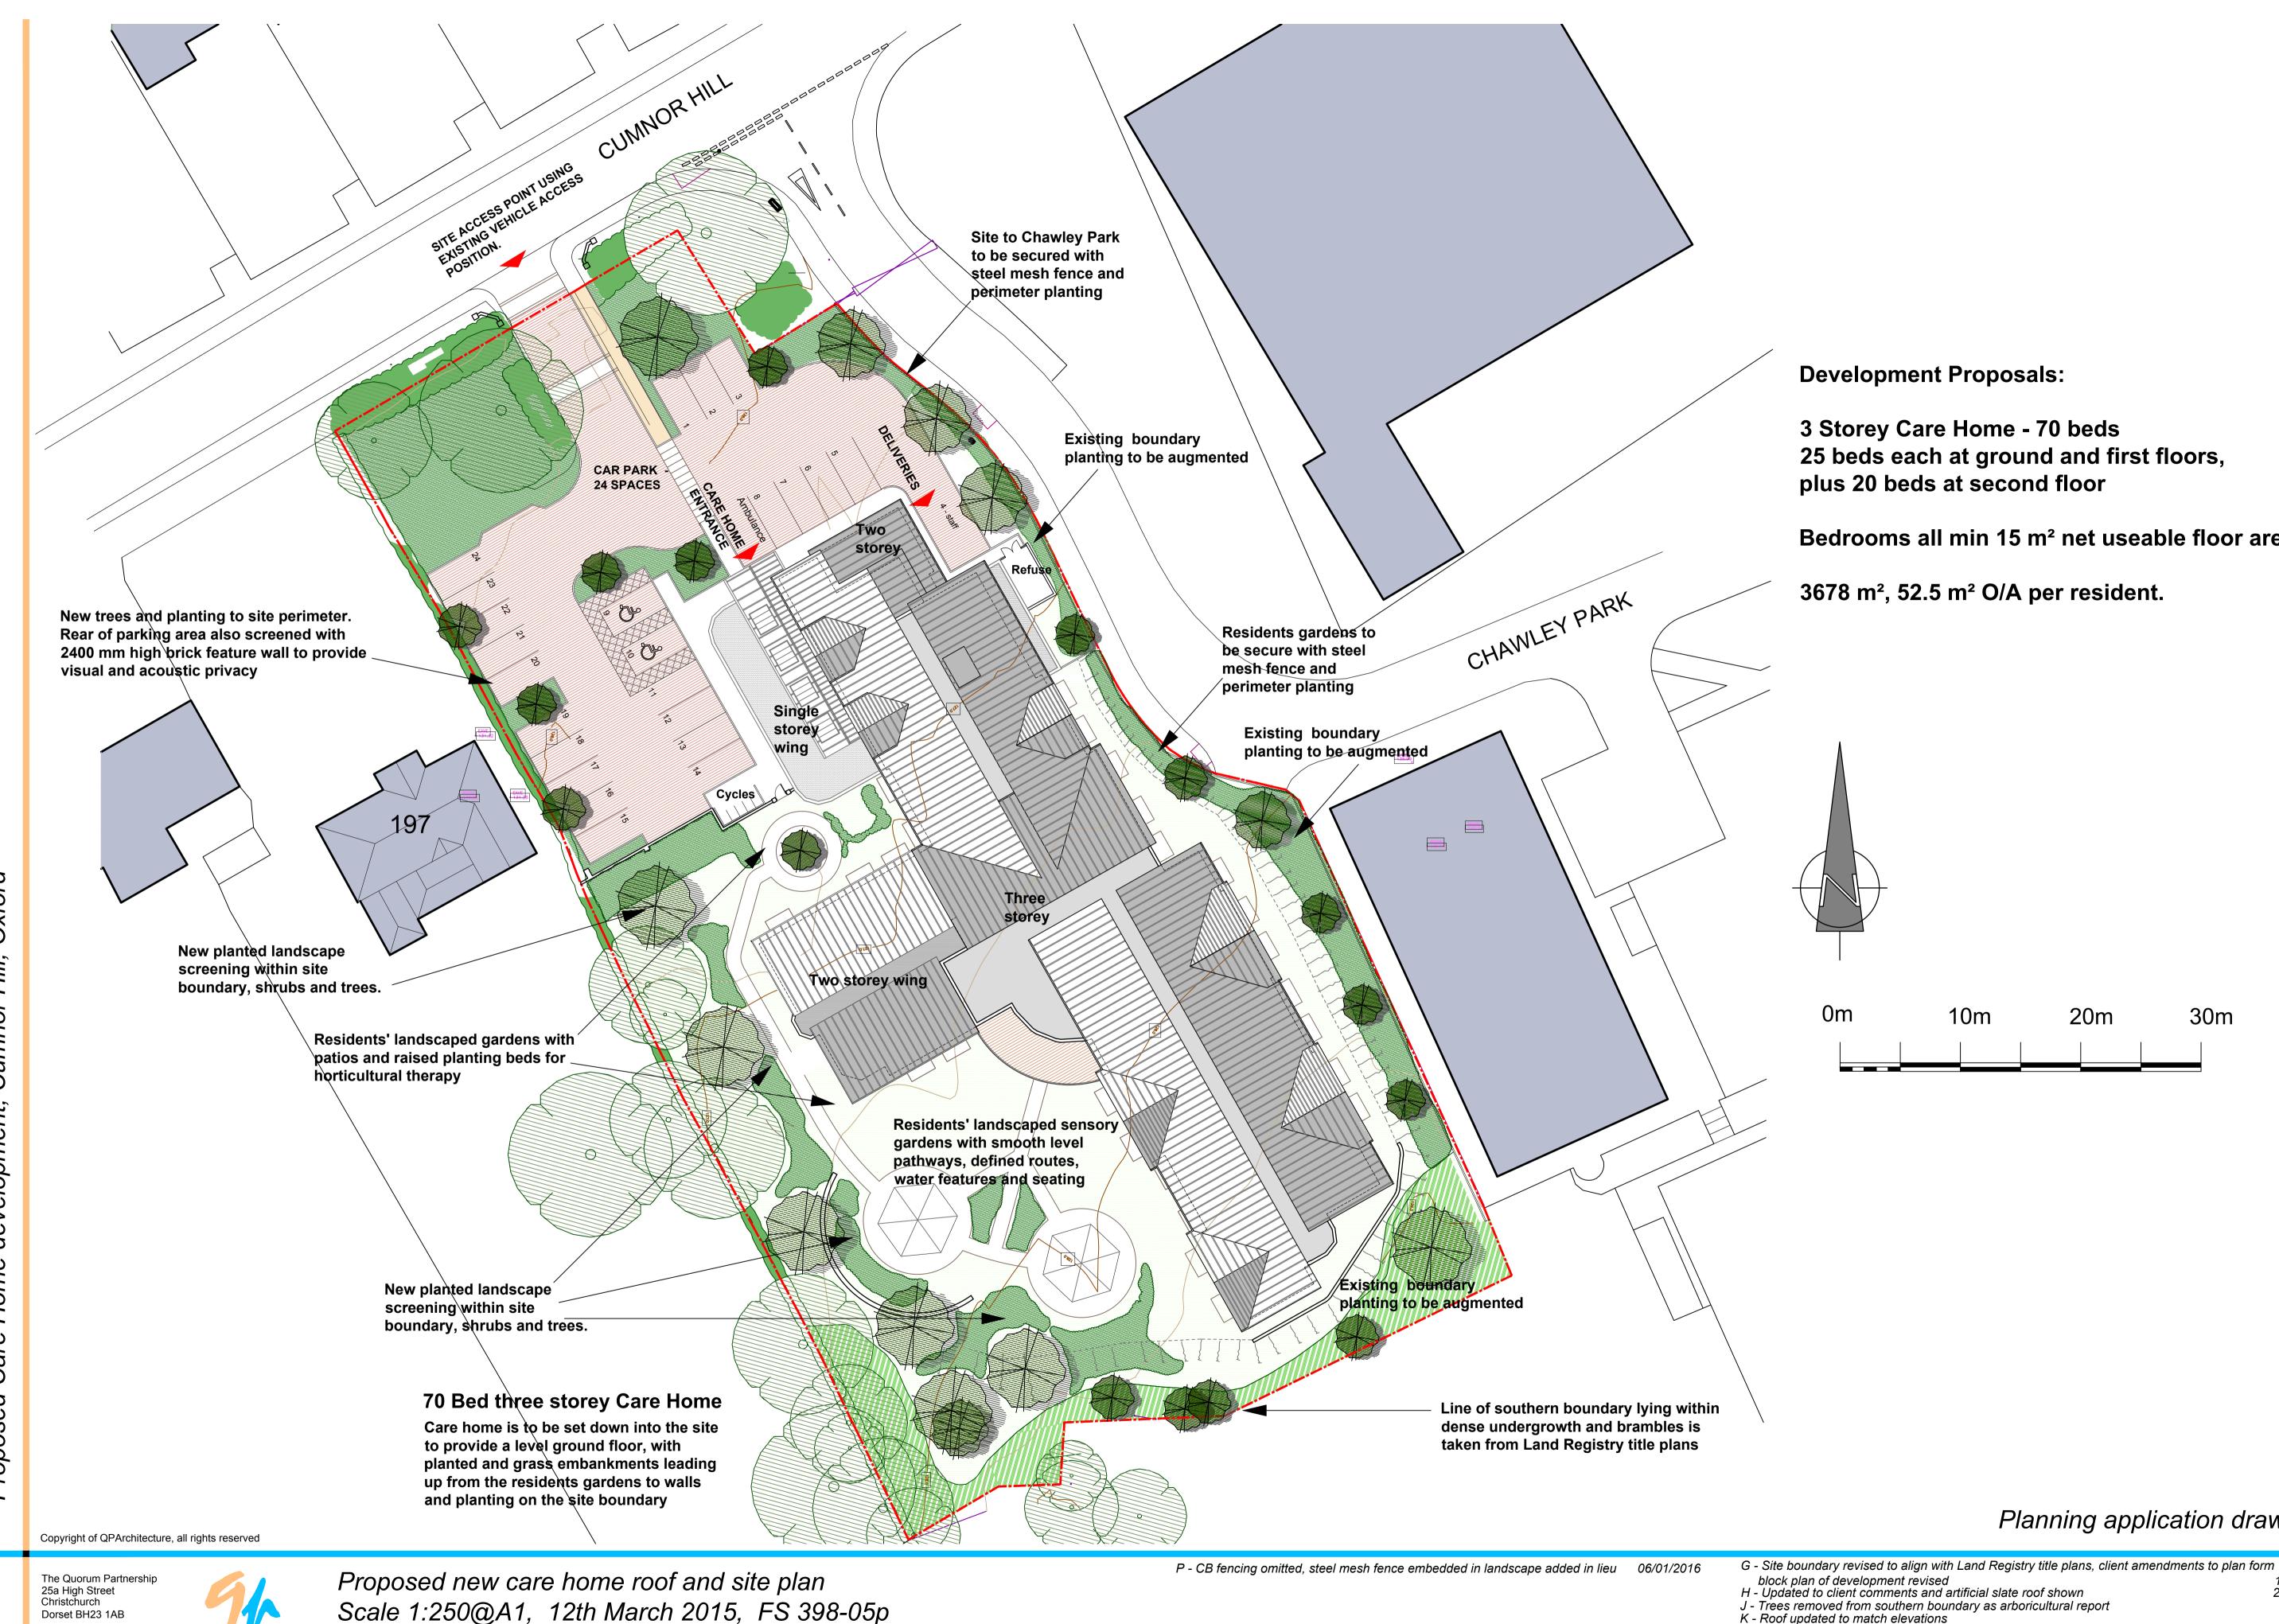

Scale 1:250@A1, 12th March 2015, FS 398-05p

Bedrooms all min 15 m<sup>2</sup> net useable floor area