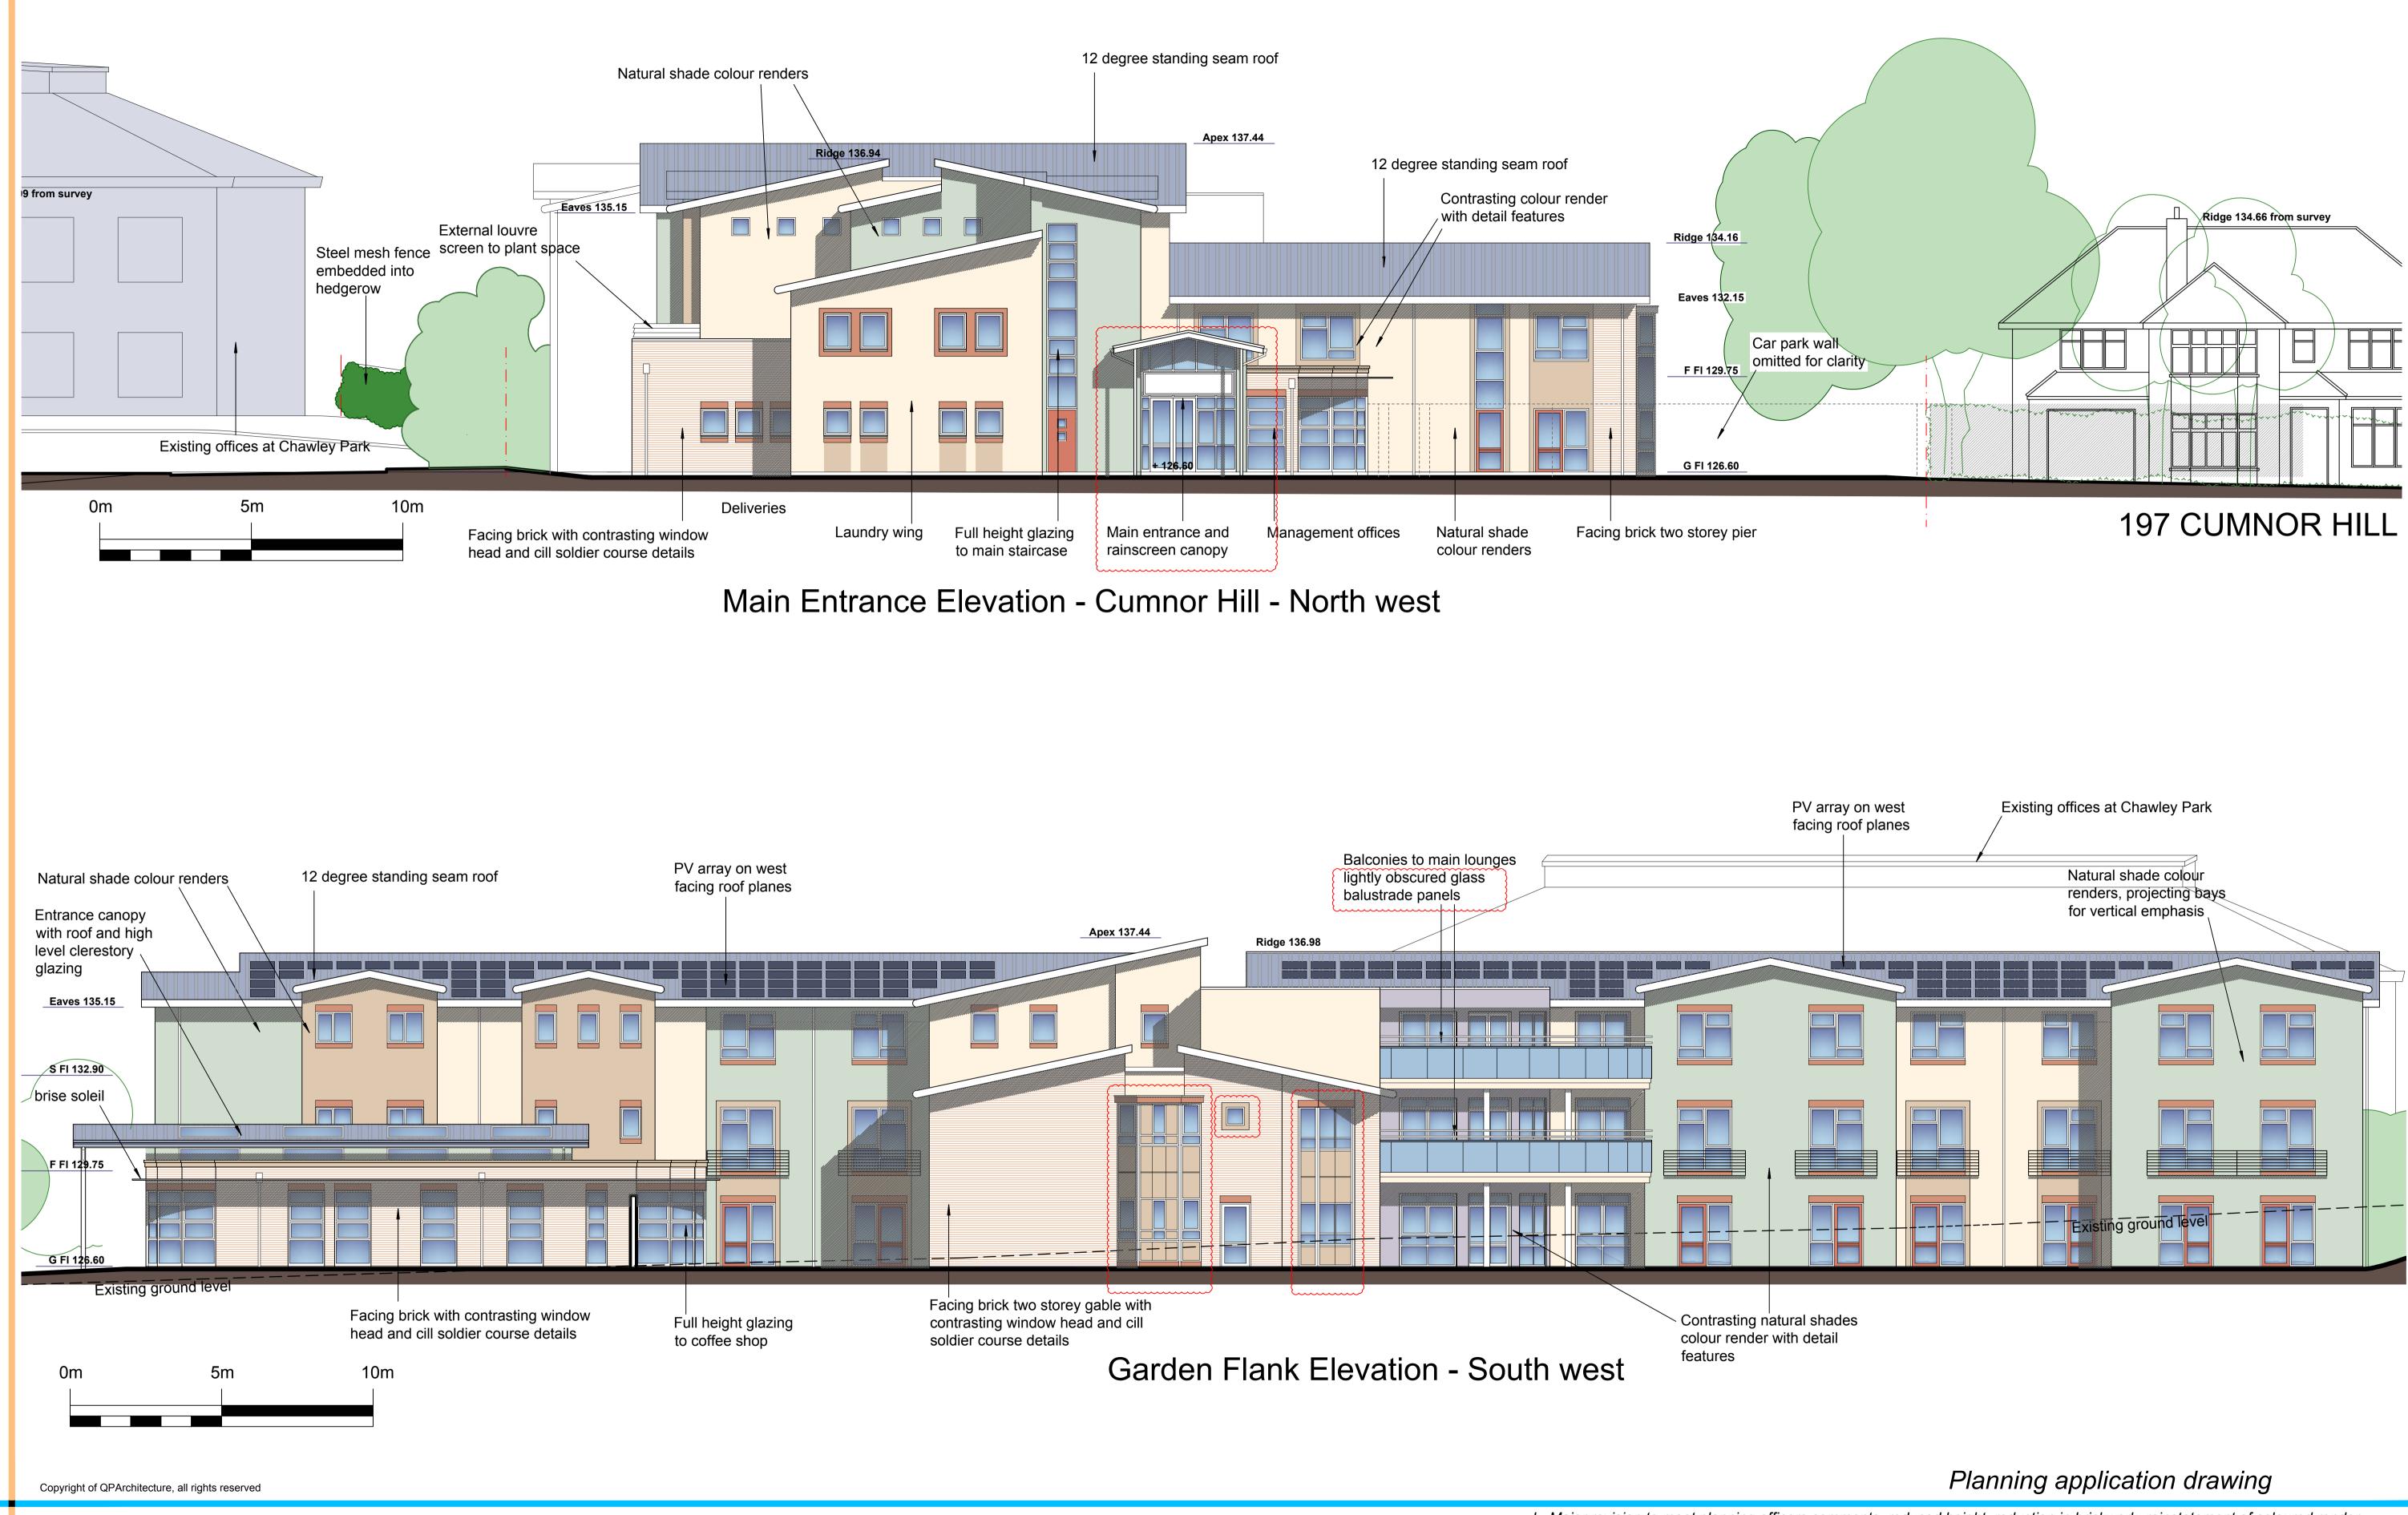

## Planning application drawing

The Quorum Partnership 25a High Street Christchurch Dorset BH23 1AB

Tel: 01202 484642 Fax: 01202 484209 e-mail: mail@qparchitecture.com www.qparchitecture.com

70 Bed care home - Primary elevations sheet 2 Scale 1:100@A1, 10th April 2015, FS 398-10m

70 Bed care home - Primary elevations sheet 1 Scale 1:100@A1, 10th April 2015, FS 398-09m

J - Major revision to meet planning officers comments, reduced height, reduction in brickwork, reinstatement of coloured render and reintroduction of broken ridge monopitch roof elements, increased vertical emphasis 07/10/2015 25/10/2015 K - Minor amendments to roof profile over entrance L - General revision following meeting with planning officers02/11/2015M - Brickwork reduced, render extended, fenestration & balustrades revised following planning officers comments06/01/2016