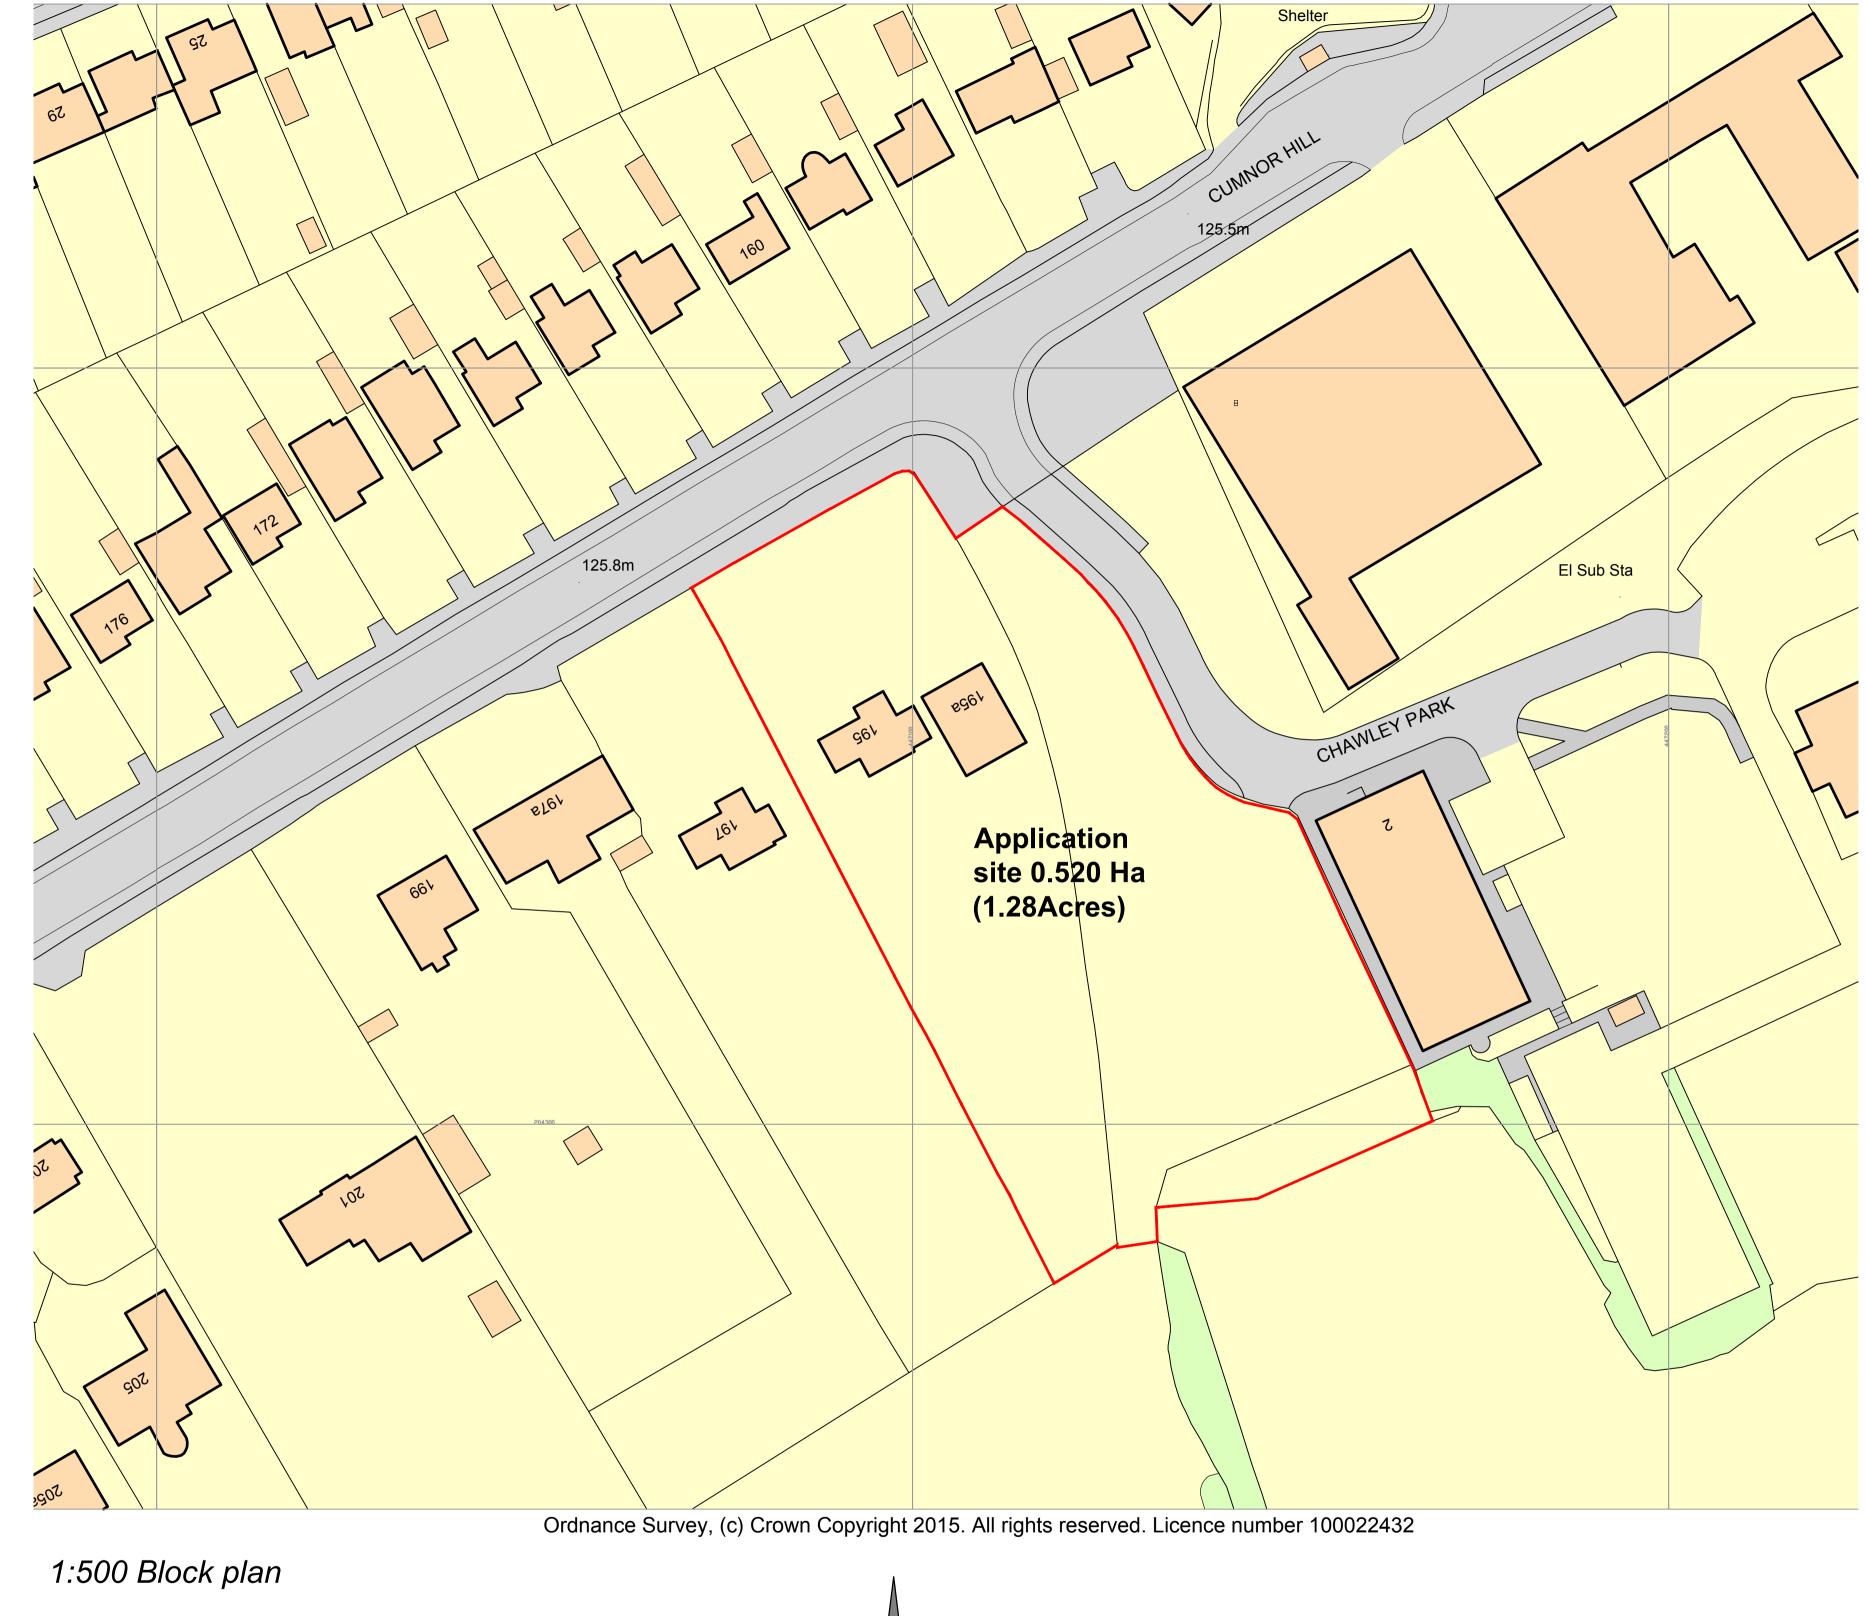

Location plan 1:1250@A1 scale, 16th June 2015, FS 398-HS 001

30m

Planning application drawing

Oxford Hill, Cumnor development, Home Care Proposed

Tel: 01202 484642

Fax: 01202 484209 e-mail: mail@qparchitecture.com www.qparchitecture.com