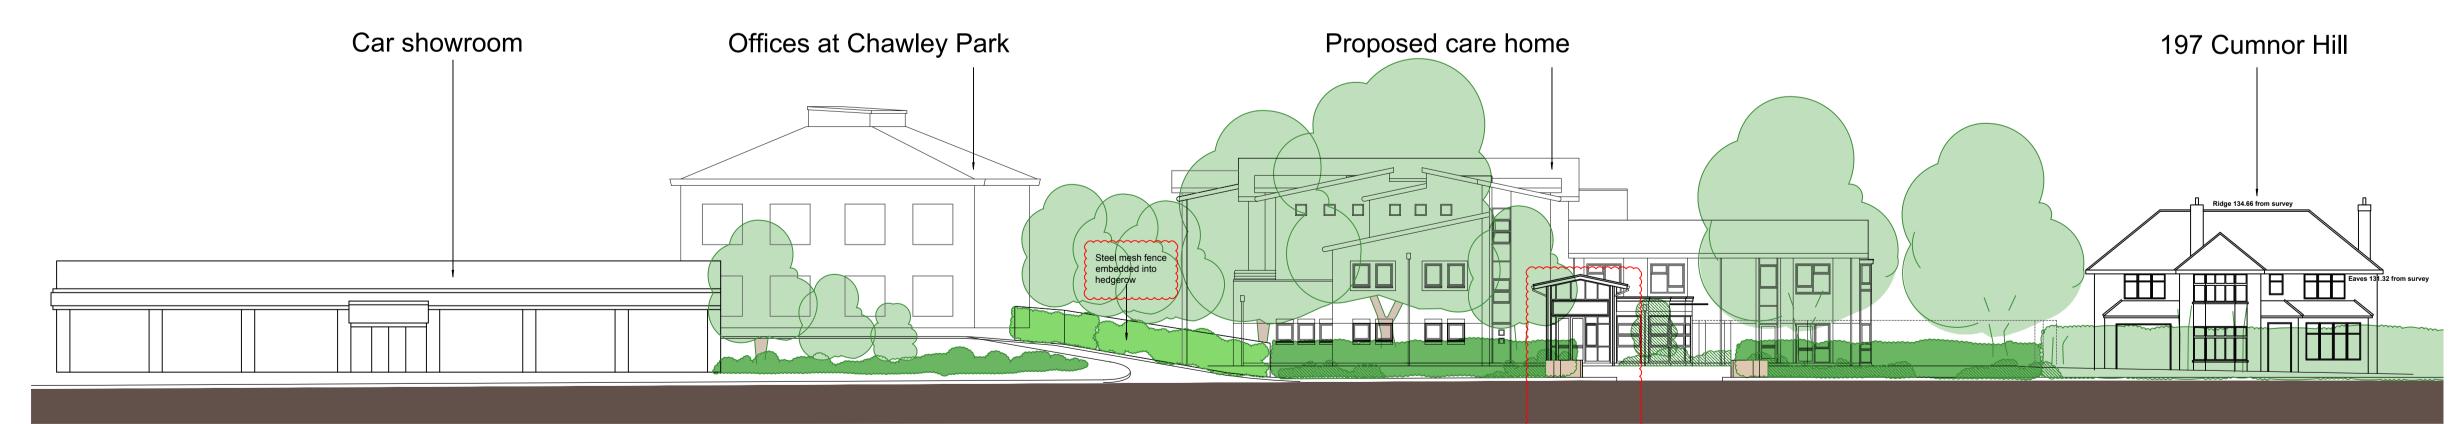

70 Bed care home - Street scene elevation and 3D images 25th October 2015, FS 398-16b

Aerial view from the north west

STREET SCENE ELEVATION- SCALE 1:200

Planning application drawing

A - General revision following meeting with planning officers B - Entrance raised, CB fence omitted, steel mesh fence in lieu