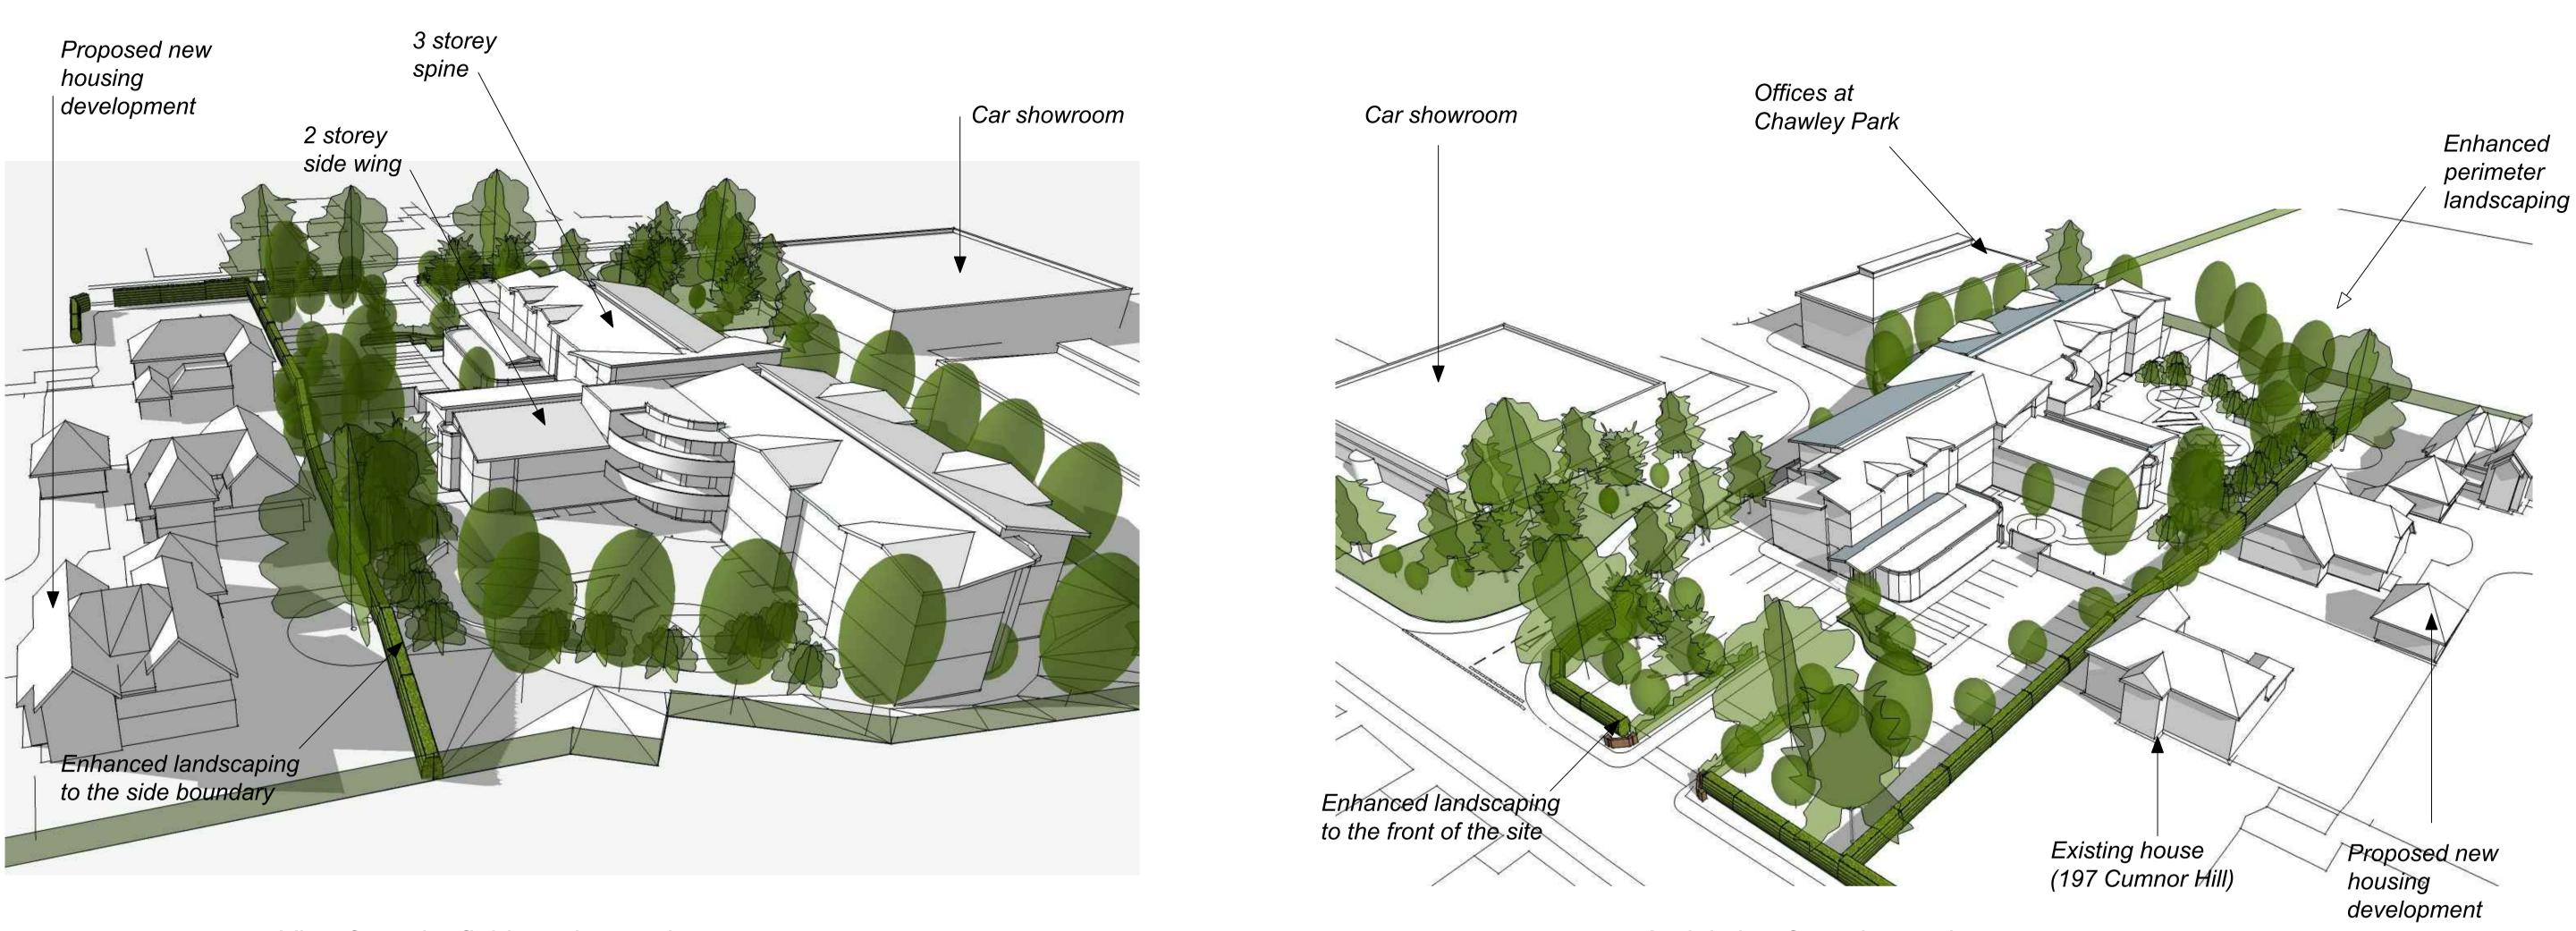

70 Bed care home - Street scene elevation and 3D images 25th October 2015, FS 398-16b

Aerial view from the north west

STREET SCENE ELEVATION- SCALE 1:200

Planning application drawing

A - General revision following meeting with planning officers B - Entrance raised, CB fence omitted, steel mesh fence in lieu